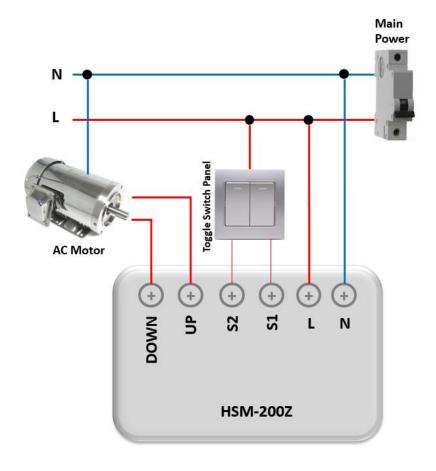

Humidity 10% to 85% Non-Condensing

• Protection Degree Indoor

# Plug in Load:

Lighting Control Resistive 5A, Tungsten 500W, Fluorescent 250VA

Motor Loading 1/4hp

Power Input 100-240VAC 50-60Hz

### **Digital Input:**

Digital Input x2 (for mechanical wall switch panel to control UP/DOWN)

#### **Button:**

Program button for Device Inclusion, Exclusion, Association

#### **LED Indication:**

LED Color Red

• LED Trigger Device Status

### System Requirements:

Installed HomeScenario Scenario Gateway (e.g. HSC-48), or

• Z-Wave Enabled Controller

# **Dimensions & Weight:**

Product Size 47.5x39x17.6mm

Product Weight 100g

# **Certifications:**

CE, FCC, Z-Wave

# **Available Colors:**

White





HomeScenario, Inc. sales@homescenario.com www.homescenario.com

# **Wiring Diagram**



# **Ordering Information**

| HSM-200Z-US | Z-Wave AC Motor Controller (US Version 908.42MHz) |
|-------------|---------------------------------------------------|
| HSM-200Z-EU | Z-Wave AC Motor Controller (EU Version 868.42MHz) |
| HSM-200Z-AU | Z-Wave AC Motor Controller (AU Version 921.42MHz) |
| HSM-200Z-HK | Z-Wave AC Motor Controller (HK Version 868.0MHz)  |





HomeScenario, Inc. sales@homescenario.com www.homescenario.com

# **About HomeScenario**

HomeScenario, Inc. offers cloud-enabled solutions for IP & Analog Intercom, Alarm & Access Control, Video Surveillance, Home Automation, Audio/Video, and Energy Management. Integrating technologies of wireless control and broadband networking, the HomeScenario solutions make comfort, convenience, safety, security, and eco-friendlines